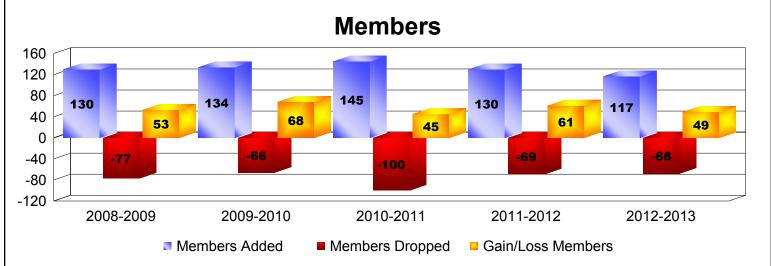

**District 111NW** 

| Year                               | New<br>Clubs | Dropped<br>Clubs | Gain/<br>Loss<br>Clubs | New<br>Members | Charter<br>Members      | Reinstate<br>Members | Transfer<br>Members          | Total<br>Member<br>Added | Total<br>Members<br>Dropped | Gain/<br>Loss<br>Members |
|------------------------------------|--------------|------------------|------------------------|----------------|-------------------------|----------------------|------------------------------|--------------------------|-----------------------------|--------------------------|
| 2008-2009                          | 2            | 0                | 2                      | 70             | 48                      | 3                    | 9                            | 130                      | -77                         | 53                       |
| 2009-2010                          | 2            | 0                | 2                      | 87             | 41                      | 1                    | 5                            | 134                      | -66                         | 68                       |
| 2010-2011                          | 2            | 0                | 2                      | 83             | 40                      | 15                   | 7                            | 145                      | -100                        | 45                       |
| 2011-2012                          | 2            | 0                | 2                      | 81             | 43                      | 1                    | 5                            | 130                      | -69                         | 61                       |
| 2012-2013                          | 1            | 0                | 1                      | 92             | 20                      | 0                    | 5                            | 117                      | -68                         | 49                       |
| Average                            | 2            | 0                | 2                      | 83             | 38                      | 4                    | 6                            | 131                      | -76                         | 55                       |
| 2<br>1.6<br>1.2<br>0.8<br>0.4<br>0 | 2            | 2                | 2                      | 2              | 2                       | 2                    | 2                            | 2                        | 1                           |                          |
| 2008-2009                          |              |                  | 2009-2010              |                | 2010-2011 Dropped Clubs |                      | 2011-2012<br>Gain/Loss Clubs |                          | 2012-2013                   |                          |
|                                    |              |                  |                        |                |                         |                      |                              |                          |                             |                          |